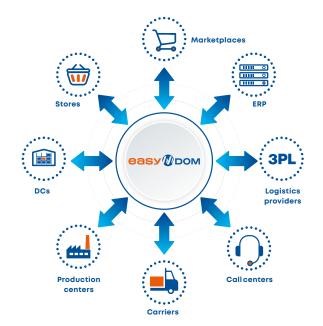

The software's main objective is to **optimize the selection of order fulfillment points** based on inventory availability and a series of prioritization rules tailored to the organization's business model. To achieve this, the system integrates and syncs the various supply chain actors, including warehouses, stores and marketplaces, ERP systems, 3PL providers, carriers, and call centers. Easy DOM is the perfect answer to the demands of omnichannel. This robust, versatile, 100% cloud-deployed software solution simplifies and streamlines order fulfillment and shipping to boost operational efficiency and performance.

#### Multilevel and omnichannel integration

The consolidation of all supply chain levels facilitates the management of complex scenarios in businesses with extended distribution networks that include multiple sales channels and shipping locations.